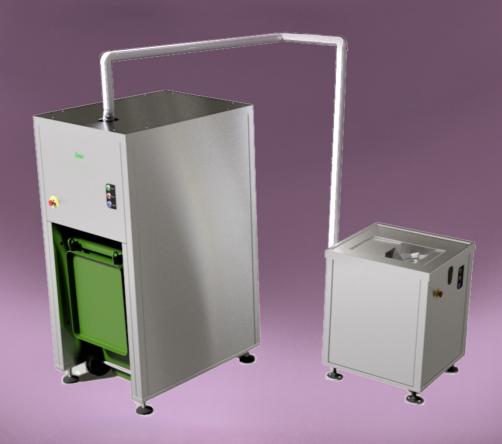

The WasteStation CR combines an inlet station for maceration, pumping system and remote dewatering system. This new unit is intended for integration in a wide variety of kitchen sizes; it is used for the disposal of organic kitchen waste and offers dewatering and waste reduction options where distance, labour or space restrictions are an issue.