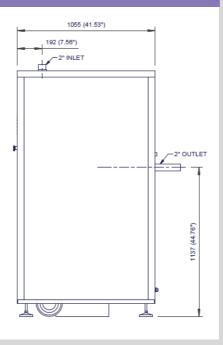

## Remote Dewatering Unit

| Inlet Station        | Metric                           | Imperial |  |
|----------------------|----------------------------------|----------|--|
| Electrical supply    | 3 phase 400v 50hz                |          |  |
| Amps                 | 13.5 amps                        |          |  |
| Water supply         | 1 off ½" cold water supply       |          |  |
| Macerator motor      | 2.2kW                            | 3HP      |  |
| Pump motor           | 1.1kW                            | 1.5HP    |  |
| Pumping Distance     | 55m                              | 180ft    |  |
| Remote Dewater       | Metric                           | Imperial |  |
| Dewater motor        | 1.1kW                            | 3HP      |  |
| Drainage connection  | 2" outlet                        |          |  |
| Self cleaning option | YES                              |          |  |
| Water supply         | 1 off ½" hot / warm water supply |          |  |
| Amps                 | 5.5 amps                         |          |  |
| Drainage connection  | 2 " UPVC waste connections       |          |  |