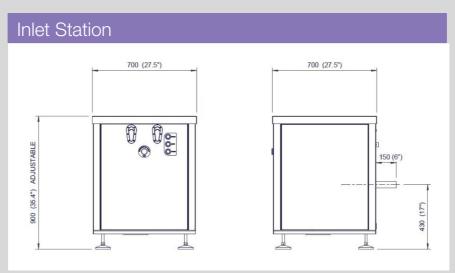

## Remote Dewatering Unit

| Inlet Station        | Metric                           | Imperial |  |
|----------------------|----------------------------------|----------|--|
| Electrical supply    | 3 phase 400v 50hz                |          |  |
| Amps                 | 13.5 amps                        |          |  |
| Water supply         | 1 off ½" cold water supply       |          |  |
| Macerator motor      | 2.2kW                            | 3HP      |  |
| Pump motor           | 1.1kW                            | 1.5HP    |  |
| Pumping Distance     | 55m                              | 180ft    |  |
| Remote Dewater       | Metric                           | Imperial |  |
| Dewater motor        | 1.1kW                            | 3HP      |  |
| Drainage connection  | 2" outlet                        |          |  |
| Self cleaning option | YES                              |          |  |
| Water supply         | 1 off ½" hot / warm water supply |          |  |
| Amps                 | 5.5 amps                         |          |  |
| Drainage connection  | 2 " UPVC waste connections       |          |  |