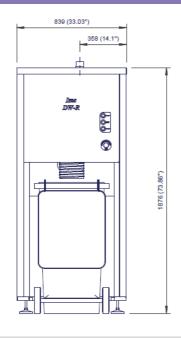

## Remote Dewatering Unit

| Inlet Station        | Metric                           | Imperial |  |
|----------------------|----------------------------------|----------|--|
| Electrical supply    | 3 phase 400v 50hz                |          |  |
| Amps                 | 13.5 amps                        |          |  |
| Water supply         | 1 off ½" cold water supply       |          |  |
| Macerator motor      | 2.2kW                            | 3HP      |  |
| Pump motor           | 1.1kW                            | 1.5HP    |  |
| Pumping Distance     | 55m                              | 180ft    |  |
| Remote Dewater       | Metric                           | Imperial |  |
| Dewater motor        | 1.1kW                            | 3HP      |  |
| Drainage connection  | 2" outlet                        |          |  |
| Self cleaning option | YES                              |          |  |
| Water supply         | 1 off ½" hot / warm water supply |          |  |
| Amps                 | 5.5 amps                         |          |  |
| Drainage connection  | 2 " UPVC waste connections       |          |  |